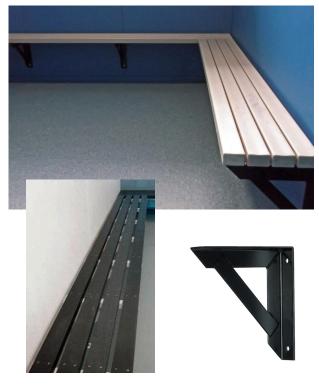

## WALL MOUNTED BENCHES

Our wall-mounted benches combine low maintenance, environmentally friendly Replas recycled plastic profiles with quality NZ-made steel mounting brackets. They are the ideal solution for cost-effective changing room, poolside and school playground seating installations and refits.

Our recycled plastic bench slats are made with the latest technology to last. They stay looking good for much longer than traditional materials, and never need painting.

Wall mounted benches are also available using stain-finished pine or hardwood slats. Brackets are made using 50x50x5mm mild angle steel, supplied hot-dip galvanised or powder coated in colour of choice.

| BENCH                | Slat quantity/size | Length | Brackets |
|----------------------|--------------------|--------|----------|
| Wakefield WMB 1.8    | 4 x 65mm x 40mm    | 1800mm | 4        |
| Wakefield WMB 3.6    | 4 x 65mm x 40mm    | 3600mm | 6        |
| Premier WMB Standard | 3 x 90mm x 40mm    | 1800mm | 4        |
| Premier WMB Standard | 3 x 90mm x 40mm    | 3600mm | 6        |
| Premier WMB Wide 1.8 | 4 x 90mm x 40mm    | 1800mm | 4        |
| Premier WMB Wide 3.6 | 4 x 90mm x 40mm    | 3600mm | 6        |