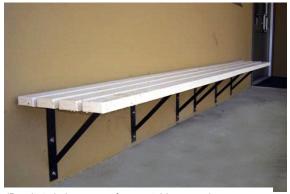

## WALL MOUNTED BENCHES

Our wall-mounted benches combine low maintenance, environmentally friendly Replas recycled plastic profiles with quality NZ-made steel mounting brackets. They are the ideal solution for cost-effective changing room, poolside and school playground seating installations and refits.

Our recycled plastic bench slats are made with the latest technology to last. They stay looking good for much longer than traditional materials, and never need painting.

Wall mounted benches are also available using stain-finished pine or hardwood slats. Brackets are made using 50x50x5mm mild angle steel, supplied hot-dip galvanised or powder coated in colour of choice.

| BENCH                | Slat quantity/size | Length | Brackets |
|----------------------|--------------------|--------|----------|
| Wakefield WMB 1.8    | 4 x 65mm x 40mm    | 1800mm | 4        |
| Wakefield WMB 3.6    | 4 x 65mm x 40mm    | 3600mm | 6        |
| Premier WMB Standard | 3 x 90mm x 40mm    | 1800mm | 4        |
| Premier WMB Standard | 3 x 90mm x 40mm    | 3600mm | 6        |
| Premier WMB Wide 1.8 | 4 x 90mm x 40mm    | 1800mm | 4        |
| Premier WMB Wide 3.6 | 4 x 90mm x 40mm    | 3600mm | 6        |